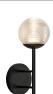

### WALL

EW78513-BK/CR Black/Clear Ribbed Glass

#### **DESCRIPTION**

**PROJECT** 

Indulge in the timeless allure of Claremont as it reimagines the classic post lamp with a modern twist. A delicate dance of sleek metal accents embraces either Matte Opal Glass or Clear Ribbed Glass globes, conjuring a captivating ambiance that effortlessly transcends indoor and outdoor spaces alike. Finished in our signature Matte Black metal finish, Claremont invites you to bask in the glow of its transformative design.

- Matte Opal or Clear Ribbed Glass options
- Matte Back finish
- Exterior rated for indoor or outdoor use
- Perfect for front doors, garage, or bathroom usage
- Can be mounted up or down