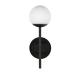

### WALL

EW78513-BK/CR Black/Clear Ribbed Glass

#### **DESCRIPTION**

**PROJECT** 

Indulge in the timeless allure of Claremont as it reimagines the classic post lamp with a modern twist. A delicate dance of sleek metal accents embraces either Matte Opal Glass or Clear Ribbed Glass globes, conjuring a captivating ambiance that effortlessly transcends indoor and outdoor spaces alike. Finished in our signature Matte Black metal finish, Claremont invites you to bask in the glow of its transformative design.

- Matte Opal or Clear Ribbed Glass options
- Matte Back finish
- Exterior rated for indoor or outdoor use
- Perfect for front doors, garage, or bathroom usage
- Can be mounted up or down