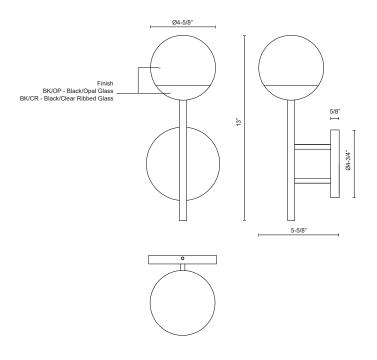

### **SPECIFICATION DETAILS**

| Fixture Dimensions       | W4-5/8" x H13" x E5-5/8"                                   |
|--------------------------|------------------------------------------------------------|
| Height from center       | 9"                                                         |
| Light Source             | AC LED Module                                              |
| Wattage                  | 6W                                                         |
| Total Lumens             | 425lm                                                      |
| Delivered Lumens         | BK/CR-180lm*; BK/OP-150lm*;                                |
| Voltage                  | 120V                                                       |
| <b>Color Temperature</b> | 3000K                                                      |
| CRI (Ra)                 | 90CRI                                                      |
| Optional Color Temps     | 2700K - 5000K Available, Minimum Order Quantities<br>Apply |
| LED Rated Life           | 50,000 hours                                               |
| Dimming                  | 100% - 10%, ELV Dimmer (Not Included)                      |
| Diffuser Details         | Frosted PC                                                 |
| Glass Details            | Clear Ribbed Glass; Opal Glass;                            |
| Location                 | Wet                                                        |
| Illumination Direction   | Omni-directional                                           |
| Mounting Style           | Wall Mount, Up or Down                                     |
| <b>Canopy Dimensions</b> | D4-3/4" x E5/8"                                            |
| Material                 | Aluminum + Glass                                           |
| Paint Finish             | BK02                                                       |